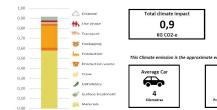

## **How much Co2 emissions**

Everyone is talking about Co2 emissions. How much does a car emit? How much does a plastic glass emit?

Well, we did the Co2 emmissions on our glasses, and for our All-a glass, its 0,9 kilo Co2 - over a 5 year time. Or the same as a petrol car is using driving 5 kilometers.

## 0,9 kg CO2-e